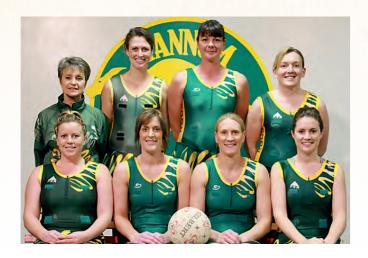

### Inaugural winners of the Murray Valley Standard / Fischer Motors Outstanding Team Performance -A Grade Premiers

Representatives from the Club receiving the award on the evening were:

Back Row: Kylie Waterhouse (Vice President), Charlie Klose (President), Jo Heward (A Grade Coach)

Front Row: Tracy Loechel, Amy Loechel & Kelly Loechel (A Grade Team Players)

Celebrating 30 Years | 05