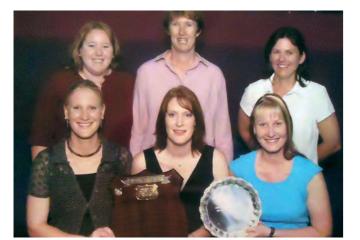

### Inaugural winners of the Murray Valley Standard / Fischer Motors Outstanding Team Performance -A Grade Premiers

Representatives from the Club receiving the award on the evening were:

Back Row: Kylie Waterhouse (Vice President), Charlie Klose (President), Jo Heward (A Grade Coach)

Front Row: Tracy Loechel, Amy Loechel & Kelly Loechel (A Grade Team Players)

Celebrating 30 Years | 05