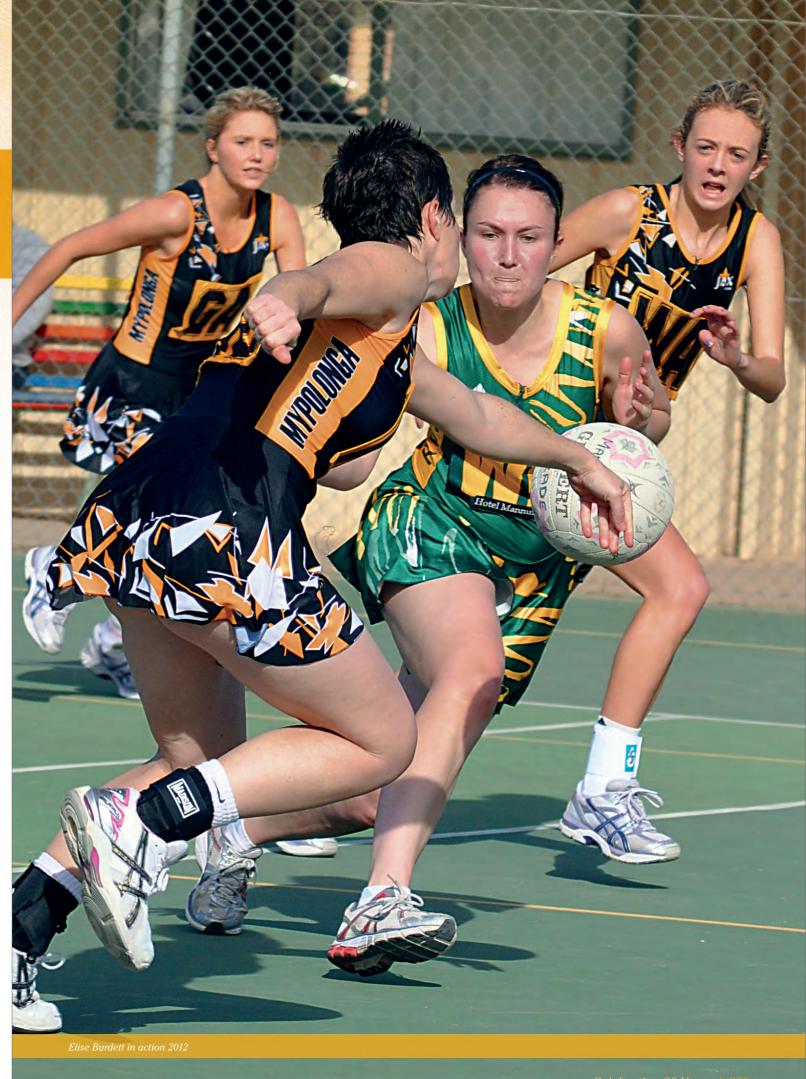

### 300 Senior Games!

Congratulations Katrina 'Binga' Reschke who played her 300th senior match for the Mannum Roos 14 July 2012 when she took to the courts competing at the highest level in the A grade match against Ramblers. Binga only started playing the game of netball later in life when she was 21 years old, and has only ever played for the Mannum Roos Netball Club. It is the first time in the 30 year history of the Club that anyone has reached this milestone. Binga's career highlights include coaching back to back premierships in the junior grades and playing in the 2003 A Grade premiership team.

1. Binga poses for the media with the milestone banner. 2. The banner displayed at the football canteen of which Binga was the Manager in season 2011 and 2012. 3. Nanette Chadwick, Melissa Allan, Sam Bormann, Nancy Wachtel, Connie Cox were at the netball especially to congratulate Binga Reschke on her 300th senior match at Mannum on Saturday. 4. River Murray Netball Association Executive Committee Members Charlie Klose, Shirley Schubert and Joy Egmanis watched Binga play her 300th match. 5. Binga at the quarter break with team mates Lucinda Kendall and Andrea Wegner.