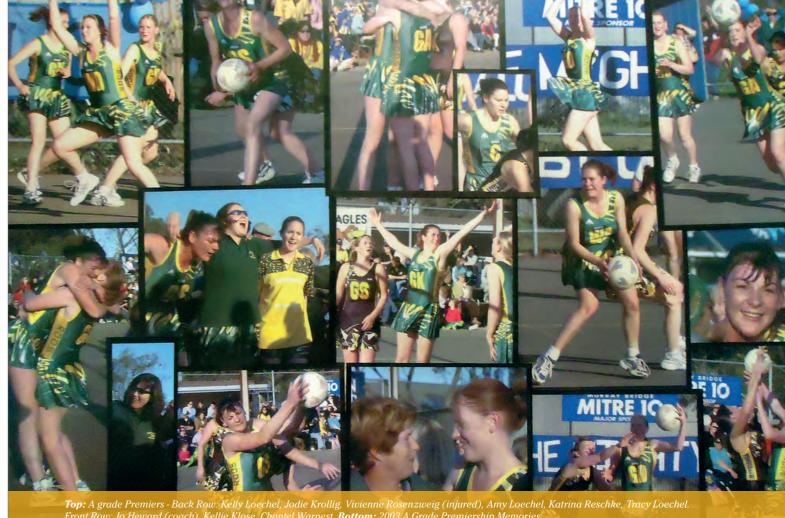

### 300 Senior Games!

Congratulations Katrina 'Binga' Reschke who played her 300th senior match for the Mannum Roos 14 July 2012 when she took to the courts competing at the highest level in the A grade match against Ramblers. Binga only started playing the game of netball later in life when she was 21 years old, and has only ever played for the Mannum Roos Netball Club. It is the first time in the 30 year history of the Club that anyone has reached this milestone. Binga's career highlights include coaching back to back premierships in the junior grades and playing in the 2003 A Grade premiership team.

1. Binga poses for the media with the milestone banner. 2. The banner displayed at the football canteen of which Binga was the Manager in season 2011 and 2012. 3. Nanette Chadwick, Melissa Allan, Sam Bormann, Nancy Wachtel, Connie Cox were at the netball especially to congratulate Binga Reschke on her 300th senior match at Mannum on Saturday. 4. River Murray Netball Association Executive Committee Members Charlie Klose, Shirley Schubert and Joy Egmanis watched Binga play her 300th match. 5. Binga at the quarter break with team mates Lucinda Kendall and Andrea Wegner.