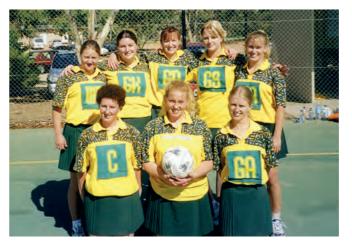

#### 1982 B Grade Premiers

Back Row: Julie Harrowfield, Fay Woodhouse, Tracey Frampton, Margaret Swanson, Bernadette Marcus Front Row: Debbie Cook, Christine Frahn, Georgia Banks, Anne Fiegert