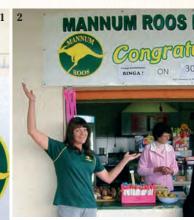

1. Binga poses for the media with the milestone banner. 2. The banner displayed at the football canteen of which Binga was the Manager in season 2011 and 2012. 3. Nanette Chadwick, Melissa Allan, Sam Bormann, Nancy Wachtel, Connie Cox were at the netball especially to congratulate Binga Reschke on her 300th senior match at Mannum on Saturday. 4. River Murray Netball Association Executive Committee Members Charlie Klose, Shirley Schubert and Joy Egmanis watched Binga play her 300th match. 5. Binga at the quarter break with team mates Lucinda Kendall and Andrea Wegner.