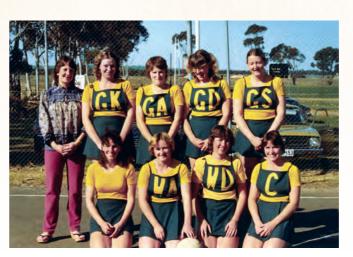

#### 1982 A Grade Premiers

Back Row: Robyn Lewis, Linda Reschke, Annette Wakefiled, Barb Quast, Leanne Kahl

Front Row: Debbie Gobbert, Shona Horsely, Linda Matthews, Sue Warnest

#### 1982 B Grade Premiers

Back Row: Julie Harrowfield, Fay Woodhouse, Tracey Frampton, Margaret Swanson, Bernadette Marcus Front Row: Debbie Cook, Christine Frahn, Georgia Banks, Anne Fiegert

#### 1982 C Grade Premiers

Back Row: Laura Groth, Tracey Dabinett, Sharon Sickerdick, Maria Marcus

Front Row: Tammy Wegner, Vicki Laucus, Julie Roennfeldt