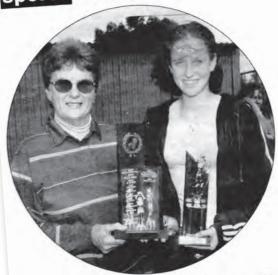

### Inaugural winners of the Murray Valley Standard / Fischer Motors Outstanding Team Performance -A Grade Premiers

Representatives from the Club receiving the award on the evening were:

Back Row: Kylie Waterhouse (Vice President), Charlie Klose (President), Jo Heward (A Grade Coach)

Front Row: Tracy Loechel, Amy Loechel & Kelly Loechel (A Grade Team Players)

Celebrating 30 Years | 05