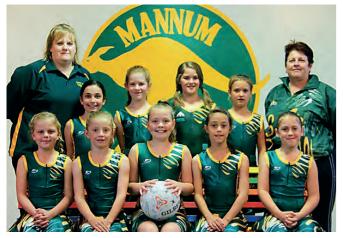

There have been many significant player milestones, but none more outstanding than both Katrina 'Binga' Reschke playing 300 senior games for the Club this year, along with Kellie Klose playing a combined 300 junior and senior games.

### 300 Senior Games!

Congratulations Katrina 'Binga' Reschke who played her 300th senior match for the Mannum Roos 14 July 2012 when she took to the courts competing at the highest level in the A grade match against Ramblers. Binga only started playing the game of netball later in life when she was 21 years old, and has only ever played for the Mannum Roos Netball Club. It is the first time in the 30 year history of the Club that anyone has reached this milestone. Binga's career highlights include coaching back to back premierships in the junior grades and playing in the 2003 A Grade premiership team.