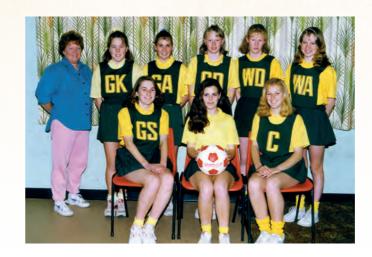

#### 2002 A Grade Team

Back Row: Amy Loechel, Andrea Meyer, Katrina Reschke, Tracy Loechel, Judith Loechel (coach)

Front Row: Joanne Rochow, Vivienne Rosenzweig, Jodie Krollig

#### 2002 B Grade Team

Back Row: Jessica Stevens, Renae Wakefield, Meryl Evans, Amelia Bolt

Front Row: Joanne Heward, Kylie Waterhouse, Chantel Warnest