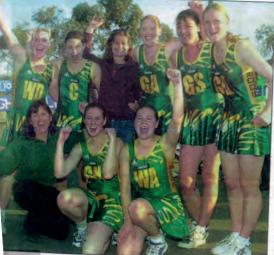

remier League and Premier League Reserves teams play at the Netball SA's stadium at Mile End in Adelaide. Tracy and Amy Loechel both competed with the Contax League squad in 2007 – the highest achievement from Roos Netballers in the 30 year history of the Club. Their official team photos are pictured here.



Amy Loechel



Tracy Loechel



# Action!



# Media

#### sports extra



Mannum's Kellie Klose, named River Murray Netball Association's runner-up best and fairest under-15 player. Kellie was also presented with the Mandy Snell Memorial Trophy by Jan Snell. The trophy was awarded to the junior player polling the most votes.

# Charlie Klose and River Murray Netball Association media officer oylene Crouch celebrate the team's win.

### Netballers cap off dream year

State champions



# First flag in 21 years New blood

#### Roos gain quality coaches



# New super surface



# Mannum turns pink









# Sister act for Mannum

It is the first time in nine years heip; Amy and Tracy have hit the court together River Murray Netball Assocation presi-dent and Jervois coach Joy Egmanis said it was a great achievement for all three netballers to hit the court together.

## Netballers cap off



#### **Angel our Sports Star**



2003 Sports Star Ranble Conference of the Confer

# Social Events

# Support

Thank you to all of our Sponsors & Supporters over the past 30 years...









































094 | Mannum Roos Netball Club Celebrating 30 Years | 095

# Fundraising

4. Roos Executive Committee at Pink Day, Charlie Klose, Susan Berlin, Kelly Gladigau,