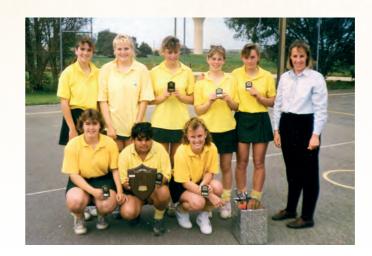

#### 2000 B Grade Team

Back row: Linda Roach, Christy McCarthey, Sam Denver, Kylie Waterhouse, Reanne Poole (Coach)

Front row: Becky Rak, Nanette Chadwick, Inala Porter