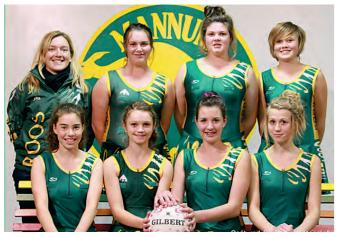

#### 2002 U 17s Team

Back Row: Sarah Wandel, Krystle Reschke, Kellie Klose, Emma Bormann, Kate Murdoch, Jo Heward Coach Front Row: Jorgie Liddy, Jessica Burdett, Chloe Whitthorn, Marny Kelsh, Katelin MacPherson, Heather Rosenzweig