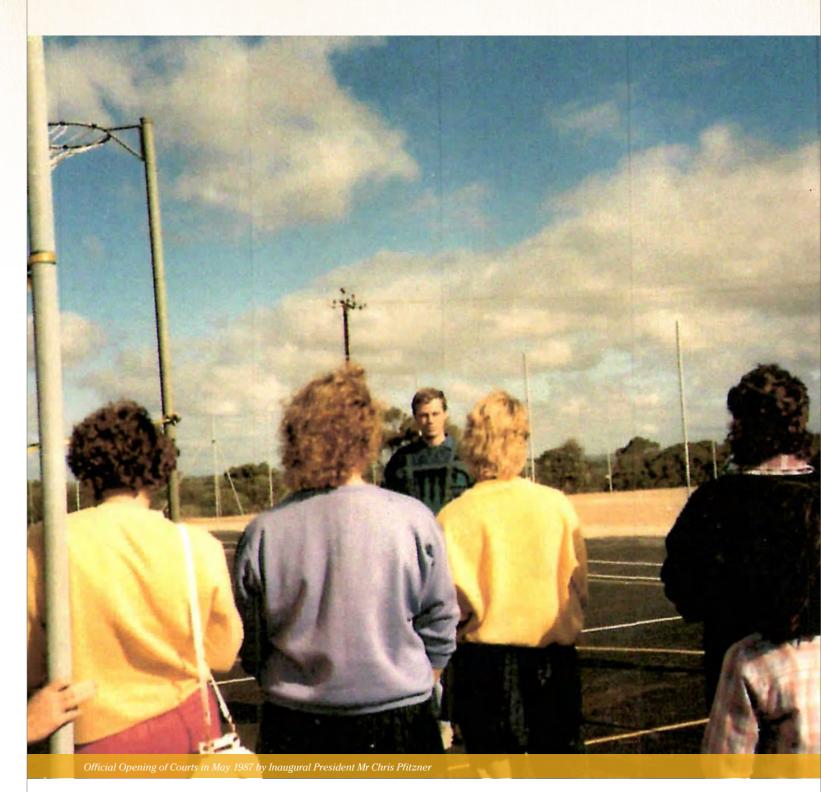

#### Venue

The year started at the Mannum High School Courts.

On 23 May the courts at the oval opened for use. The Mannum Roos Netball Club officially moved from the High School Courts to the Mannum Football Oval. The Mannum Roos opened the courts with two wins for the day.