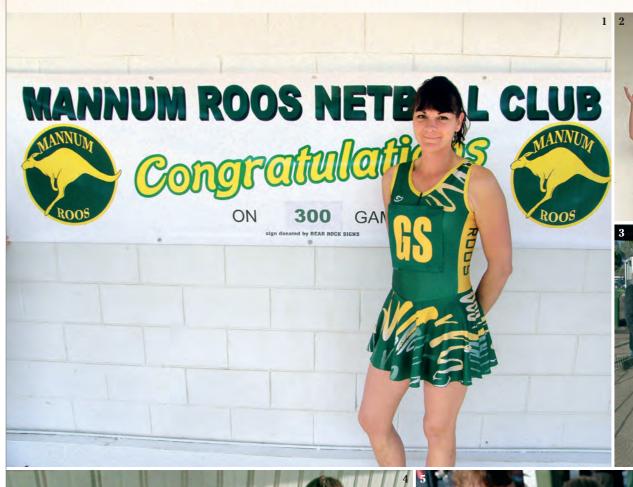

### 300 Senior Games!

Congratulations Katrina 'Binga' Reschke who played her 300th senior match for the Mannum Roos 14 July 2012 when she took to the courts competing at the highest level in the A grade match against Ramblers. Binga only started playing the game of netball later in life when she was 21 years old, and has only ever played for the Mannum Roos Netball Club. It is the first time in the 30 year history of the Club that anyone has reached this milestone. Binga's career highlights include coaching back to back premierships in the junior grades and playing in the 2003 A Grade premiership team.

1. Binga poses for the media with the milestone banner. 2. The banner displayed at the football canteen of which Binga was the Manager in season 2011 and 2012. 3. Nanette Chadwick, Melissa Allan, Sam Bormann, Nancy Wachtel, Connie Cox were at the netball especially to congratulate Binga Reschke on her 300th senior match at Mannum on Saturday. 4. River Murray Netball Association Executive Committee Members Charlie Klose, Shirley Schubert and Joy Egmanis watched Binga play her 300th match. 5. Binga at the quarter break with team mates Lucinda Kendall and Andrea Wegner.